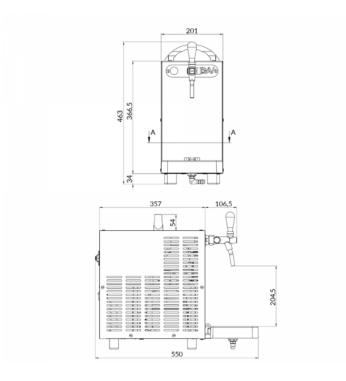

## **Technical Specifications**

| NUMBER OF MAX. DRAFTS                        | 1T                        |
|----------------------------------------------|---------------------------|
| HOURLY FLOW (AT 15) L/H                      | 20                        |
| COMPRESSOR POWER (HP)                        | 1/6                       |
| WEIGHT (KG)                                  | 25                        |
| MEASUREMENT DIMENSIONS (MM)                  | L.201 x d.537 x h.464     |
| THERMOSTAT (TEMPÉRATURE DE LA RÉSERVE FROID) | mechanical                |
| REFRIGERANT FLUID                            | R290                      |
| EVAPORATOR                                   | STAINLESS STEEL           |
| BOWL MATERIAL                                | Aluminium exchanger block |
| FOAM MATERIAL INSULATION                     | Elastomeric foam RUA      |
| GROUNDED OUTLET                              | Mandatory                 |
| MAX POWER                                    | 160                       |
| POWER SUPPLY                                 | 220 – 240 V / 50 Hz       |