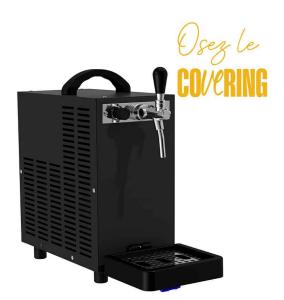

## MADE IN FRANCE

Quick and easy to use after connection: without ice bank

Convenient: integrated air compressor and foldable drip tray

Ecological: Propane R290

Designed and manufactured in France by DAV equipments

Ideal for your events: Plug in and serve immediately! Combining design, functionality and convenience, this mobile solution is easy to transport. Thanks to this dry cold solution (without water), Alaska guarantees an easy and immediate use: 1 minute is enough before you can serve your drinks. Thanks to its compressed air system (without CO<sup>2</sup>), it will be particularly suitable for small flows for events requiring 1 to 3 drums over a day.