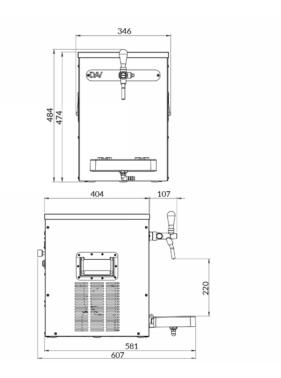

## **Technical Specifications**

| NUMBER OF MAX. DRAFTS                        | 1T                        |
|----------------------------------------------|---------------------------|
| HOURLY FLOW (AT 15) L/H                      | 55                        |
| COMPRESSOR POWER (HP)                        | 3/8                       |
| WEIGHT (KG)                                  | 37                        |
| MEASUREMENT DIMENSIONS (MM)                  |                           |
| THERMOSTAT (TEMPÉRATURE DE LA RÉSERVE FROID) | mechanical                |
| REFRIGERANT FLUID                            | R290                      |
| EVAPORATOR                                   | STAINLESS STEEL           |
| BOWL MATERIAL                                | Aluminium exchanger block |
| FOAM MATERIAL INSULATION                     | Elastomeric foam RUA      |
| GROUNDED OUTLET                              | Mandatory                 |
| MAX POWER                                    | 442                       |
| POWER SUPPLY                                 | 220 – 240 V / 50 Hz       |