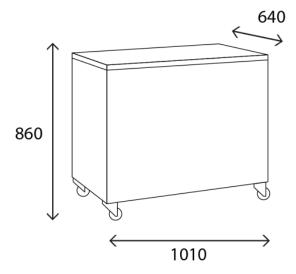

## **Technical Specifications**

| TYPE OF INSTALLATION                         | TO BE PLACED                     |
|----------------------------------------------|----------------------------------|
| MEASUREMENT DIMENSIONS (MM)                  | L.1010 x d.640 x h.860           |
| FEET                                         | 4 wheels, 2 of which have brakes |
| COLD                                         | Static                           |
| DOOR                                         |                                  |
| USEFUL CAPACITY (L)                          | 261                              |
| TEMPERATURE RANGE (°C)                       |                                  |
| REFRIGERANT FLUID                            | R600A                            |
| WEIGHT (KG)                                  | 61                               |
| THERMOSTAT (TEMPÉRATURE DE LA RÉSERVE FROID) | mechanical                       |