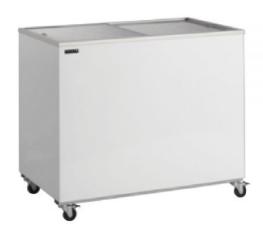

## bahut botelleros fridge - tefcold

C5421R

Practical white lacquered inner lining: 4 wheels, 2 of which have brakes / drain plug inside.

Its undeniable advantages: this chest fridge offers a very large storage capacity as well as a large door opening to store a full carton of drinks. She will keep your drinks at the temperature of your choice. On request: a stainless steel transport frame is also available to safely transport your box during your various events, the frame is also stackable.