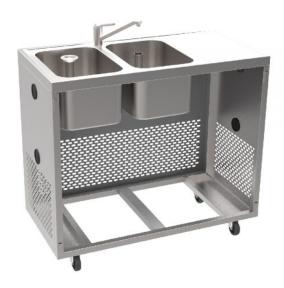

## **BEER STAND - DAV EQUIPMENTS**

2 washing tubs D3101PL

## MADE IN FRANCE

Party and event installation module from the BEER STAND range of 3 modular furniture.

Bare furniture all in stainless steel with reinforced castors

Two-tank dip tank with integrated mixing valves Designed and manufactured in France by DAV EQUIPMENTS

This BEER STAND module with a double tank plunge will easily complete the range of 3 Beer Stand modules to create a bar system that can go up to 3m. The partition passages provided for this purpose will allow the beer and CO<sup>2</sup> pipes to pass easily between each module. The Beer Stand, made of stainless steel, will guarantee robustness and hygiene.

## **Technical Specifications**

MEASUREMENT DIMENSIONS (MM)

L.1000 x d.500 x h.900

To discover more about this product, scan this QR code.