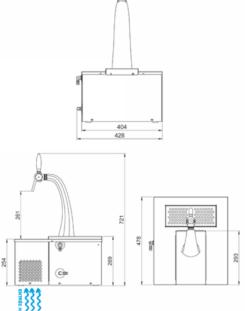

## **Technical Specifications**

| NUMBER OF MAX. DRAFTS                        | 1T                     |
|----------------------------------------------|------------------------|
| HOURLY FLOW (ΔT 15) L/H                      | 28                     |
| COMPRESSOR POWER (HP)                        | 1/8                    |
| WEIGHT (KG)                                  | 37                     |
| TANK CAPACITY (L)                            | 10                     |
| WEIGHT OF THE ICE BANK (KG)                  | 3                      |
| MEASUREMENT DIMENSIONS (MM)                  | L.404 x d.478 x h. 721 |
| THERMOSTAT (TEMPÉRATURE DE LA RÉSERVE FROID) | mechanical             |
| MAX LENGTH OF SERPENTINES (M)                | 20                     |
| REFRIGERANT FLUID                            | R134A                  |
| EVAPORATOR                                   | copper                 |
| BOWL MATERIAL                                | Polyethylene           |
| FOAM MATERIAL INSULATION                     | Polyurethane           |
| GROUNDED OUTLET                              | Mandatory              |
| MAX POWER                                    | 152                    |