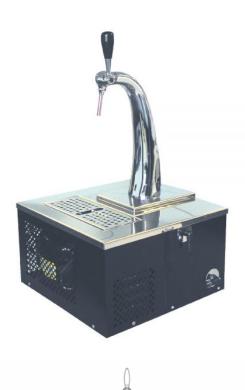

## **BIERCLUB**

1 draft

D3106

## **MADE IN FRANCE**

The BIERCLUB, compact, will be easy to transport. It will find its place easily thanks to its small size. It will be particularly suitable for serving your drinks at small events: 60l/h ( $\Delta T$  15). Integrated drain valve. To be provided: the A1601 regulator.