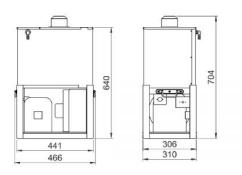

## **Technical Specifications**

| MAX DRAFT                                    | 2                      |
|----------------------------------------------|------------------------|
| NUMBER OF SERPENTINE                         | 2 beers + 1 water      |
| COMPRESSOR POWER (HP)                        | 3/8                    |
| HOURLY FLOW (ΔT 15) L/H                      | 100                    |
| VERTICAL DIMENSION (MM)                      | L.466 x d.310 X h. 640 |
| HORIZONTAL DIMENSION (MM)                    | L.605 x d.466 X h. 349 |
| THERMOSTAT (TEMPÉRATURE DE LA RÉSERVE FROID) | mechanical             |
| TANK (L)                                     | 30                     |
| WEIGHT WHEN EMPTY (KG)                       | 29                     |
| REFRIGERANT FLUID                            | R290                   |
| POWER (W)                                    | 442                    |
| WATT/H CECOMAF (W/H)                         | 1149                   |
| VENTILATOR (W)                               | 10                     |
| POWER SUPPLY                                 | 220 – 240 V / 50 Hz    |
| GROUNDED OUTLET                              | Mandatory              |
| EVAPORATOR                                   | copper                 |
| BOWL MATERIAL                                | Polystyrene Shock      |
| INSULATING FOAM MATERIAL                     | polyurethane           |