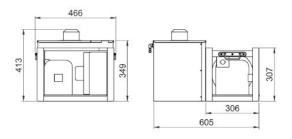

## **Technical Specifications**

| MAX DRAFT                                    | 2                      |
|----------------------------------------------|------------------------|
| NUMBER OF SERPENTINE                         | 2 beers + 1 water      |
| COMPRESSOR POWER (HP)                        | 3/8                    |
| HOURLY FLOW (ΔT 15) L/H                      | 100                    |
| VERTICAL DIMENSION (MM)                      | L.466 x d.310 X h. 640 |
| HORIZONTAL DIMENSION (MM)                    | L.605 x d.466 X h. 349 |
| THERMOSTAT (TEMPÉRATURE DE LA RÉSERVE FROID) | mechanical             |
| TANK (L)                                     | 30                     |
| WEIGHT WHEN EMPTY (KG)                       | 29                     |
| REFRIGERANT FLUID                            | R290                   |
| POWER (W)                                    | 442                    |
| WATT/H CECOMAF (W/H)                         | 1149                   |
| VENTILATOR (W)                               | 10                     |
| POWER SUPPLY                                 | 220 – 240 V / 50 Hz    |
| GROUNDED OUTLET                              | Mandatory              |
| EVAPORATOR                                   | copper                 |
| BOWL MATERIAL                                | Polystyrene Shock      |
| INSULATING FOAM MATERIAL                     | polyurethane           |