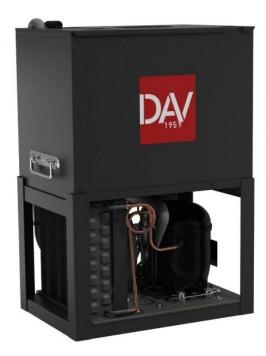

## **COOLING UNIT - DAV EQUIPMENTS**

2 TBG - 3/8 CV - 30 L

D1032RECG

R290 Green Propane Range Practical: 3-part cover Designed and manufactured in France by DAV EQUIPMENTS

A historical core business and know-how for 60 years in the development and manufacture of beverage cooling solutions, DAV EQUIPMENTS offers you, through a proven process, a range of ice bank cooling units ensuring you a working temperature in accordance with the rules of the art: between 2 and 4°C. The 2 TBG – 3/8HP group will guarantee a flow rate of 100 l/h ( $\Delta T$  15).