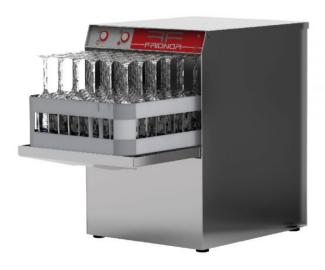

## FRIONOR GLASS WASHER

integrated softener and drain pump R4040PV

Intuitive
Silent double wall
Integrated softener
Integrated drain pump
Integrated rinsing fluid suction pump
Compact 2 baskets included
Optional washing pump

An all-in-one system, intuitive and economical. Our glass washers are made of a double-walled bodywork, which saves energy and reduces noise to 48 dB.

The lower washing arms are made of stainless steel, the upper and lower rinsing arms are rotating and independent.