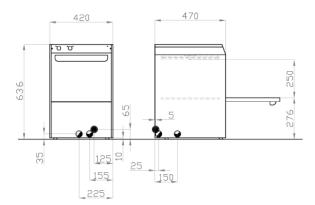

## **Technical Specifications**

| MEASUREMENT DIMENSIONS (MM)  |                 |
|------------------------------|-----------------|
|                              |                 |
| SOFTENER                     | included        |
| BODYWORK                     | stainless steel |
| GLASS PASSAGE HEIGHT (MM)    | 250             |
| DURATION OF CYCLES (SC)      | 120             |
| DRAIN PUMP                   | included        |
| DOSE RINSE PRODUCT           |                 |
| TANK CAPACITY (L)            | 11              |
| CONSO. WATER PER CYCLE (L)   | 2, 4            |
| SOUND LEVEL (DB)             | 48              |
| CART NUMBER                  | 2               |
| CART DIMENSION (MM)          |                 |
| WASHING TEMPERATURE (°C)     |                 |
| RINCING TEMPERATURE (°C)     |                 |
| ROOM TEMPERATURE (°C)        |                 |
| TEMPÉRATURE ENTRÉ EAU (°C)   |                 |
| HARDNESS WATER SUPPLY. (°DF) |                 |
| WEIGHT (KG)                  |                 |
| POWER SUPPLY                 | 230 V – 50Hz    |
| PUISSANCE (KW)               |                 |
| GROUNDED OUTLET              | Mandatory       |
| PROTECTION FACTOR            | IPX1            |