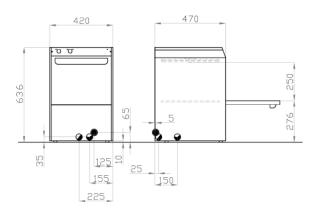

## **Technical Specifications**

| MEASUREMENT DIMENSIONS (MM)  |                 |
|------------------------------|-----------------|
| SOFTENER                     | included        |
| BODYWORK                     | stainless steel |
| GLASS PASSAGE HEIGHT (MM)    | 250             |
| DURATION OF CYCLES (SC)      | 120             |
| DRAIN PUMP                   |                 |
| DOSE RINSE PRODUCT           |                 |
| TANK CAPACITY (L)            | 11              |
| CONSO. WATER PER CYCLE (L)   |                 |
| SOUND LEVEL (DB)             | 48              |
| CART NUMBER                  | 2               |
| CART DIMENSION (MM)          |                 |
| WASHING TEMPERATURE (°C)     |                 |
| RINCING TEMPERATURE (°C)     |                 |
| ROOM TEMPERATURE (°C)        |                 |
| TEMPÉRATURE ENTRÉ EAU (°C)   |                 |
| HARDNESS WATER SUPPLY. (°DF) |                 |
| WEIGHT (KG)                  |                 |
| POWER SUPPLY                 |                 |
| PUISSANCE (KW)               |                 |
| GROUNDED OUTLET              | Mandatory       |
| PROTECTION FACTOR            | IPX1            |