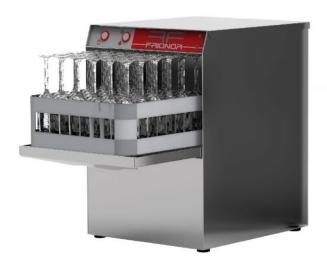

## **FRIONOR Glass washer**

integrated softener *R4040* 

Intuitive
Silent double wall
Integrated softener
Integrated rinsing fluid suction pump
Compact 2 baskets included
Optional washing pump

An all-in-one system, intuitive and economical.

Our glass washers are made of a double-walled bodywork, which saves energy and reduces noise to 48 dB.

The lower washing arms are made of stainless steel, the upper and lower rinsing arms are rotating and independent.