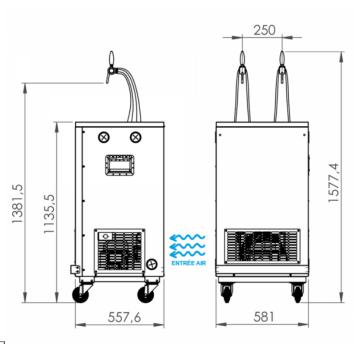

## **Technical Specifications**

| NUMBER OF MAX. DRAFTS                        | 2T                     |
|----------------------------------------------|------------------------|
| HOURLY FLOW (ΔT 15) L/H                      | 295                    |
| COMPRESSOR POWER (HP)                        | 3/4                    |
| WEIGHT (KG)                                  | 87                     |
| TANK CAPACITY (L)                            | 85                     |
| WEIGHT OF THE ICE BANK (KG)                  | 40                     |
| MEASUREMENT DIMENSIONS (MM)                  | W.581 x D.558 x H.1578 |
| THERMOSTAT (TEMPÉRATURE DE LA RÉSERVE FROID) | mechanical             |
| MAX LENGTH OF SERPENTINES (M)                | 2×30                   |
| REFRIGERANT FLUID                            | R134A                  |
| EVAPORATOR                                   | copper                 |
| BOWL MATERIAL                                | Polystyrene Shock      |
| FOAM MATERIAL INSULATION                     | Polyurethane           |
| GROUNDED OUTLET                              | Mandatory              |
| MAX POWER                                    | 918                    |