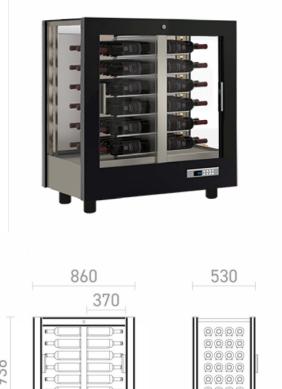

## opaque rear refrigerated wine display case

R3043

Style and design Closing of keyed doors White LED Lighting Sliding doors Various colours available as standard (Cherry, Natural, Wenge, White, Black)

Sober and elegant, this refrigerated wine display case keeps a deliberately minimalist and essential style: your bottles will not go unnoticed thanks to their horizontal arrangement.

## **Technical Specifications**

| TYPE OF INSTALLATION                         |                  |
|----------------------------------------------|------------------|
| MEASUREMENT DIMENSIONS (MM)                  |                  |
| FEET                                         |                  |
| FINITION                                     |                  |
| COLD                                         | ventilated/satic |
| DOOR                                         |                  |
| USEFUL CAPACITY (L)                          |                  |
| LIGHTING                                     | LED              |
| TEMPERATURE RANGE (°C)                       |                  |
| REFRIGERANT FLUID                            | R134A            |
| WEIGHT                                       | 66               |
| MAXIMUM POWER                                |                  |
| THERMOSTAT (TEMPÉRATURE DE LA RÉSERVE FROID) | electronic       |