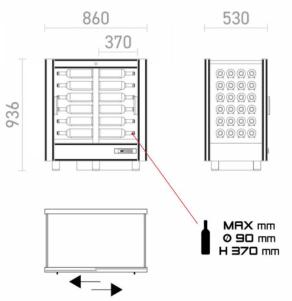

## opaque rear refrigerated wine display case

R3043

Style and design Closing of keyed doors White LED Lighting Sliding doors Various colours available as standard (Cherry, Natural, Wenge, White, Black)

Sober and elegant, this refrigerated wine display case keeps a deliberately minimalist and essential style: your bottles will not go unnoticed thanks to their horizontal arrangement.

## **Technical Specifications**

| TYPE OF INSTALLATION                         |                  |
|----------------------------------------------|------------------|
| MEASUREMENT DIMENSIONS (MM)                  |                  |
| FEET                                         |                  |
| FINITION                                     |                  |
| COLD                                         | ventilated/satic |
| DOOR                                         |                  |
| USEFUL CAPACITY (L)                          |                  |
| LIGHTING                                     | LED              |
| TEMPERATURE RANGE (°C)                       |                  |
| REFRIGERANT FLUID                            | R134A            |
| WEIGHT                                       | 66               |
| MAXIMUM POWER                                |                  |
| THERMOSTAT (TEMPÉRATURE DE LA RÉSERVE FROID) | electronic       |