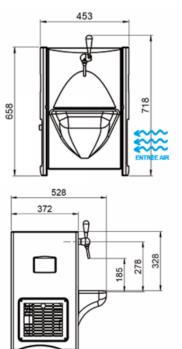

## **Technical Specifications**

| NUMBER OF MAX. DRAFTS                        | 1T                     |
|----------------------------------------------|------------------------|
| HOURLY FLOW (ΔT 15) L/H                      | 64                     |
| COMPRESSOR POWER (HP)                        | 1/4                    |
| WEIGHT (KG)                                  | 35                     |
| TANK CAPACITY (L)                            | 18                     |
| WEIGHT OF THE ICE BANK (KG)                  | 6                      |
| MEASUREMENT DIMENSIONS (MM)                  | L.453 x d.528 x h. 718 |
| THERMOSTAT (TEMPÉRATURE DE LA RÉSERVE FROID) | mechanical             |
| MAX LENGTH OF SERPENTINES (M)                | 22 (7×8)               |
| REFRIGERANT FLUID                            | R290a                  |
| EVAPORATOR                                   | copper                 |
| BOWL MATERIAL                                | Polyethylene           |
| FOAM MATERIAL INSULATION                     | Polyurethane           |
| GROUNDED OUTLET                              | Mandatory              |
| MAX POWER                                    | 308                    |