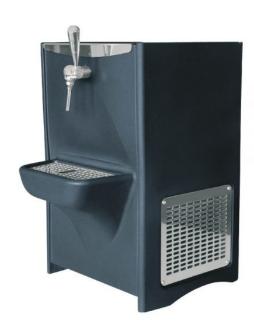

## **PICCOLO**

1 draft
D3047DET

The compact PICCOLO will be easy to transport. It will find its place easily thanks to its small size. All in resin and fixed molded tray, it will ensure you robustness. It will be particularly suitable for serving your drinks at your events: up to 100 l/h ( $\Delta T$  15). Integrated regulator and drain valve.