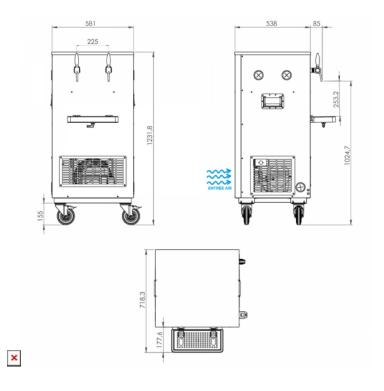

## **Technical Specifications**

| NUMBER OF MAX. DRAFTS                        | 2T                     |
|----------------------------------------------|------------------------|
| HOURLY FLOW (AT 15) L/H                      | 295                    |
| COMPRESSOR POWER (HP)                        | 3/4                    |
| WEIGHT (KG)                                  | 90                     |
| TANK CAPACITY (L)                            | 85                     |
| WEIGHT OF THE ICE BANK (KG)                  | 40                     |
| MEASUREMENT DIMENSIONS (MM)                  | L.581 x d.538 x h.1232 |
| THERMOSTAT (TEMPÉRATURE DE LA RÉSERVE FROID) | mechanical             |
| MAX LENGTH OF SERPENTINES (M)                | 2 x 30                 |
| REFRIGERANT FLUID                            | R134A                  |
| EVAPORATOR                                   | copper                 |
| BOWL MATERIAL                                | Polystyrene Shock      |
| FOAM MATERIAL INSULATION                     | Polyurethane           |
| GROUNDED OUTLET                              | Mandatory              |
| MAX POWER                                    | 918                    |