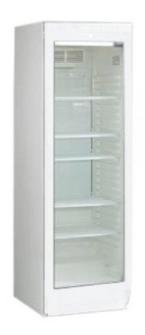

## Refrigerated display case - tefcold

D3471

Excellent product presentation
Perfect for branding
Neon lighting in the door frame
Better cold distribution inside the display case
Adjustable shelves
Adjustable feet

The display case will keep your drinks cool at the temperature of your choice. It will allow you to showcase your products without having to open the door: a real energy saving.

On request: a stainless steel transport chassis is also available to safely transport your box during your various events.

## **Technical Specifications**

| TYPE OF INSTALLATION                         | TO BE PLACED                 |
|----------------------------------------------|------------------------------|
|                                              |                              |
| MEASUREMENT DIMENSIONS (MM)                  | L. 595 x d. 640 x h. 1840    |
| FEET                                         | 2 Adjustable feet + 2 wheels |
| NUMBER OF RACK(S)                            | 4                            |
| DOOR                                         |                              |
| COLD                                         | Ventilated                   |
| USEFUL CAPACITY (L)                          | 347                          |
| LIGHTING                                     | LED                          |
| SOUND LEVEL (DBA)                            | 45                           |
| TEMPERATURE RANGE (°C)                       | 2 to 10                      |
| REFRIGERANT FLUID                            | R600A                        |
| WEIGHT (KG)                                  | 75                           |
| POWER (W)                                    |                              |
| THERMOSTAT (TEMPÉRATURE DE LA RÉSERVE FROID) | mechanical                   |