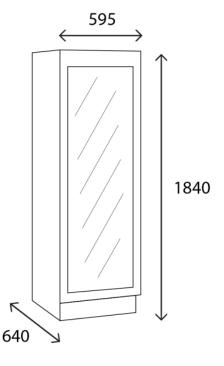

## **Technical Specifications**

| TYPE OF INSTALLATION                         | TO BE PLACED                 |
|----------------------------------------------|------------------------------|
|                                              |                              |
| MEASUREMENT DIMENSIONS (MM)                  | L. 595 x d. 640 x h. 1840    |
| FEET                                         | 2 Adjustable feet + 2 wheels |
| NUMBER OF RACK(S)                            | 4                            |
| DOOR                                         |                              |
| COLD                                         | Ventilated                   |
| USEFUL CAPACITY (L)                          | 347                          |
| LIGHTING                                     | LED                          |
| SOUND LEVEL (DBA)                            | 45                           |
| TEMPERATURE RANGE (°C)                       | 2 to 10                      |
| REFRIGERANT FLUID                            | R600A                        |
| WEIGHT (KG)                                  | 75                           |
| POWER (W)                                    |                              |
| THERMOSTAT (TEMPÉRATURE DE LA RÉSERVE FROID) | mechanical                   |