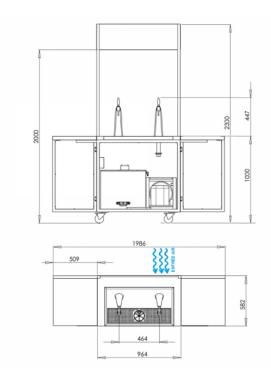

## **Technical Specifications**

| NUMBER OF MAX. DRAFTS                        | 2T                                                           |
|----------------------------------------------|--------------------------------------------------------------|
| HOURLY FLOW (ΔT 15) L/H                      | 295                                                          |
| COMPRESSOR POWER (HP)                        | 3/4                                                          |
| WEIGHT (KG)                                  | 165                                                          |
| TANK CAPACITY (L)                            | 85                                                           |
| WEIGHT OF THE ICE BANK (KG)                  | 40                                                           |
| MEASUREMENT DIMENSIONS (MM)                  | L.964(1986 with tablets) x d.582 x h.1000(1447 with columns) |
| THERMOSTAT (TEMPÉRATURE DE LA RÉSERVE FROID) | mechanical                                                   |
| MAX LENGTH OF SERPENTINES (M)                | 2×30                                                         |
| REFRIGERANT FLUID                            | R134A                                                        |
| EVAPORATOR                                   | copper                                                       |
| BOWL MATERIAL                                | Polystyrene Shock                                            |
| FOAM MATERIAL INSULATION                     | Polyurethane                                                 |
| GROUNDED OUTLET                              | Mandatory                                                    |
| MAX POWER                                    | 918                                                          |