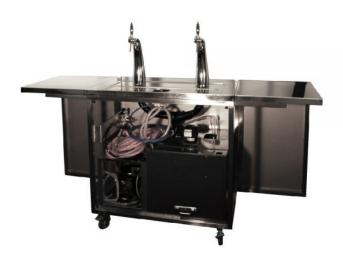

## MADE IN FRANCE

Easily transportable: reinforced handles and wheels All stainless steel furniture
Equipped with 2 folding stainless steel shelves.
Suitable for major events
Optimum beer service quality
Integrated regulator
Designed and manufactured in France by DAV
EQUIPMENTS

DAV EQUIPMENTS has been an expert in the development and manufacture of beverage cooling solutions for 60 years and offers you, through a proven process, a range of mobile furniture that ensures optimum beer service quality. We guarantee the freshness of your beers throughout your events: festivals, exhibitions, events, concerts, music festivals... The Roller Stand will ensure a flow rate on 2 nozzles of 165 l/h ( $\Delta T$  15). Its two foldable stainless steel shelves provide a comfortable working space of 2 m.