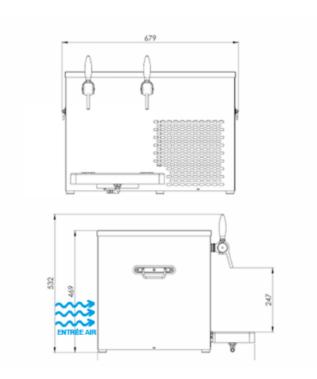

## MADE IN FRANCE

Transportable 2 Draws

Compact design

Practical with its foldable drainer.

Integrated expansion valve, compensating valve and drain valve.

Customizable with your brand logo.

With its integrated handles, the Trapper is handy and easily transportable. It can be equipped with two direct passage taps which will facilitate the service of your glasses in rows as well as a service of two beers of different brands. It will be particularly suitable for serving your drinks at your events: up to 100 l/h ( $\Delta T$  15).

## **Technical Specifications**

| NUMBER OF MAX. DRAFTS                        | 2T                    |
|----------------------------------------------|-----------------------|
| HOURLY FLOW (ΔT 15) L/H                      | 100                   |
| COMPRESSOR POWER (HP)                        | 3/8                   |
| WEIGHT (KG)                                  | 72                    |
| TANK CAPACITY (L)                            | 30                    |
| WEIGHT OF THE ICE BANK (KG)                  | 10                    |
| MEASUREMENT DIMENSIONS (MM)                  | L.679 x d.604 x h.526 |
| THERMOSTAT (TEMPÉRATURE DE LA RÉSERVE FROID) | mechanical            |
| MAX LENGTH OF SERPENTINES (M)                | 2×28 (7×8)            |
| REFRIGERANT FLUID                            | R290a                 |
| EVAPORATOR                                   | copper                |
| BOWL MATERIAL                                | Polystyrene Shock     |
| FOAM MATERIAL INSULATION                     | Polyurethane          |
| GROUNDED OUTLET                              | Mandatory             |
| MAX POWER                                    | 442                   |