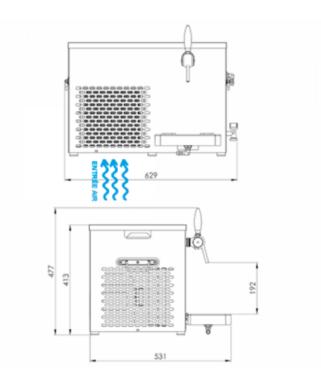

## **Technical Specifications**

| NUMBER OF MAX. DRAFTS                        | 1T                    |
|----------------------------------------------|-----------------------|
| HOURLY FLOW (AT 15) L/H                      | 64                    |
| COMPRESSOR POWER (HP)                        | 1/4                   |
| WEIGHT (KG)                                  | 35                    |
| TANK CAPACITY (L)                            | 18                    |
| WEIGHT OF THE ICE BANK (KG)                  | 6                     |
| MEASUREMENT DIMENSIONS (MM)                  | L.453 x d.528 x p.718 |
| THERMOSTAT (TEMPÉRATURE DE LA RÉSERVE FROID) | mechanical            |
| MAX LENGTH OF SERPENTINES (M)                | 25 (7×8)              |
| REFRIGERANT FLUID                            | R290a                 |
| EVAPORATOR                                   | copper                |
| BOWL MATERIAL                                | Polystyrene Shock     |
| FOAM MATERIAL INSULATION                     | Polyurethane          |
| GROUNDED OUTLET                              | Mandatory             |
| MAX POWER                                    | 308                   |