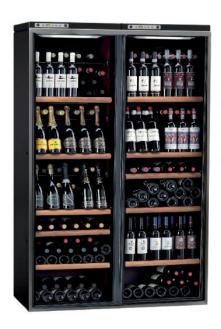

## Wine cellar with anthracite door

R3030

Keep your wine bottles always at the right temperature with this wine cellar. Thanks to its two vertical doors side by side, it offers a temperature of 6 to 18 C° to adapt to your different vintages as well as optimal storage thanks to its large capacity. It also provides you with silent sound comfort.